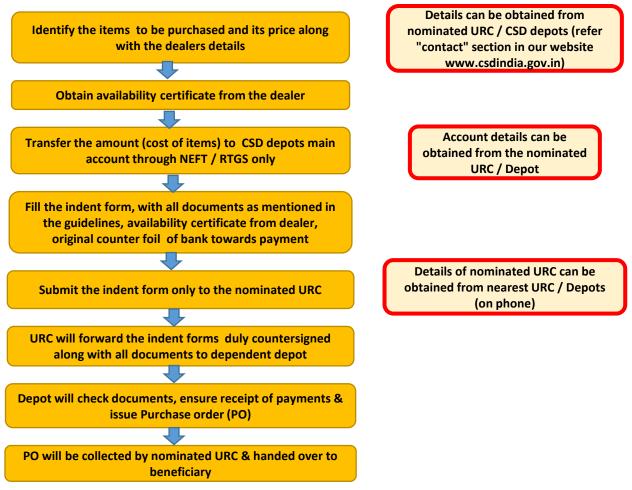

## AFD PROCEDURE

## Important Guidelines

• AFD-I items are those goods whose retail value is more than Rs 8000/-. There are two segments of AFD-I items.

- Four wheeler.
- Two wheelers & white goods.

• Before proceeding for purchase of afd-i goods, please ensure that you are eligible to purchase the items. Please note that two wheelers and white goods can be purchased by beneficiaries after every four years whereas guidelines for four wheelers are different.

• Retired Defence Civilians are NOT eligible to procure any AFD-I items.



## ELIGIBILITY

| Pay Band                                                                                   | Cost / CC                                               | Periodicity                                                                                                                                                                                                                                                                                                                                                                                                            |
|--------------------------------------------------------------------------------------------|---------------------------------------------------------|--------------------------------------------------------------------